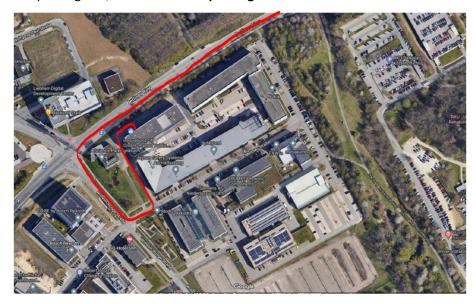

## With your own vehicle

- A7, highway junction Ulm/Elchingen, then A8, exit Ulm West or coming from the south A7 highway junction Hittistetten
- **B10** direction Ulm, exit Universität/Kliniken Eselsberg
- After the first traffic light, continue straight ahead, then turn left at the radio tower into
  Wilhelm-Runge-Straße, then immediately turn left again into Lise-Meitner-Straße, then
  immediately turn left again in front of the building complex and continue straight ahead to
  the parking lots, there is an RKU parking lot for visitors