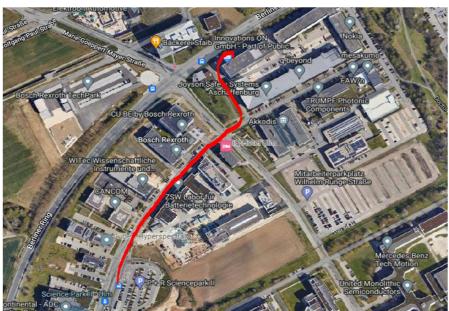

## **Public transportation**

- Ulm main station: Tram line 2 (direction Science Park II) or by bus line 5 (direction Wissenschaftsstadt) to the stop Science Park II
- Footpath in the direction of Lise-Meitner-Straße: after exiting, walk along Lise-Meitner-Straße, continue straight ahead at the intersection at the iQ Hotel, cross Wilhelm-Runge-Straße, then turn left in front of the buildings, turn right after the building complex and the entrance is on the right-hand side